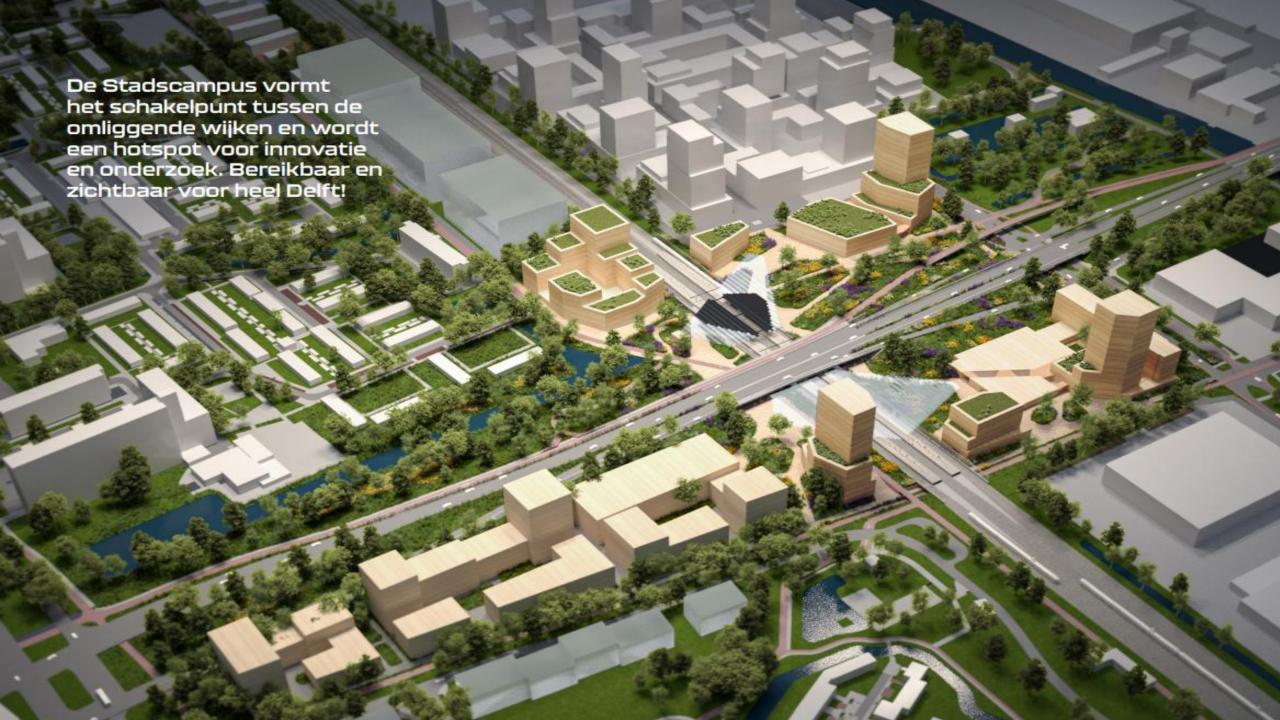

# The ambitions of the city of Delft for the urban renewal of the area around Delft Campus station

- Tranformation of the area to a city campus as a high-density urban environment
- 1100 houses
- 27000 m2 of commercial, offices functions
- Mobility hubs
- Renewal of public space and improving connections to surrounding neighbourhoods