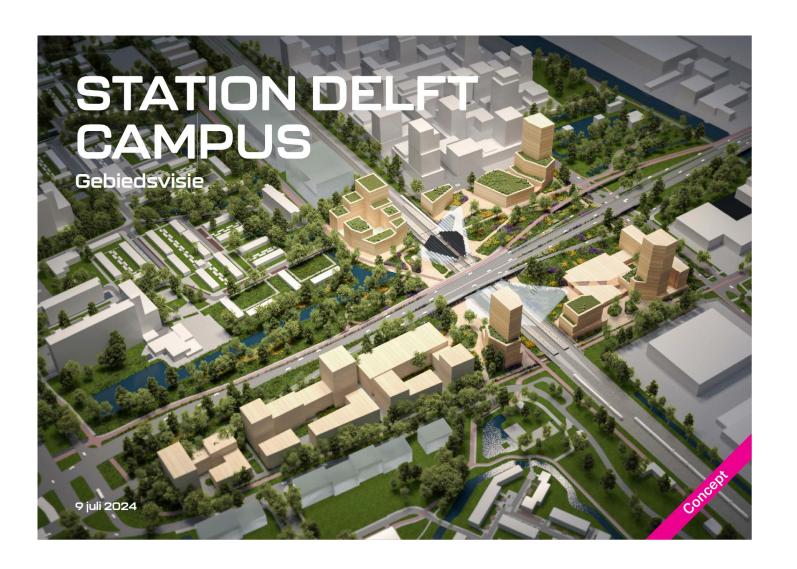

# The ambitions of the city of Delft for the urban renewal of the area around Delft Campus station

- Tranformation of the area to a city campus as a high-density urban environment
- 1100 houses
- 27000 m2 of commercial, offices functions
- Mobility hubs
- Renewal of public space and improving connections to surrounding neighbourhoods