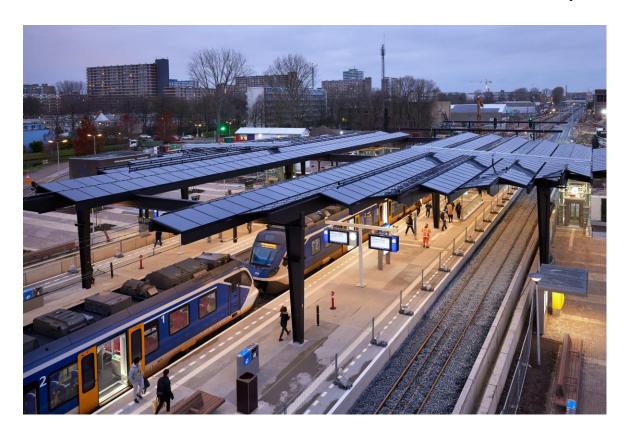

## The current state of the area around Delft Campus station

 The train station Delft Campus was renovated in 2021 and is now a modern and sustainable train station for the south part of Delft and university campus.